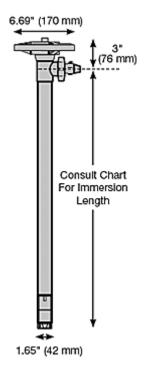

| Model       | Assembly      | Immersion<br>Length | Shaft         | Impeller      |
|-------------|---------------|---------------------|---------------|---------------|
| SP-SS-27    | Stainless 316 | 27" (700 mm)        | Stainless 316 | High Volume   |
| SP-SS-39    | Stainless 316 | 39"(1000 mm)        | Stainless 316 | High Volume   |
| SP-SS-47    | Stainless 316 | 47" (1200 mm)       | Stainless 316 | High Volume   |
| SP-SS-60    | Stainless 316 | 60" (1500 mm)       | Stainless 316 | High Volume   |
| SP-SS-72    | Stainless 316 | 72" (1800 mm)       | Stainless 316 | High Volume   |
| SP-SS-HH-27 | Stainless 316 | 27" (700 mm)        | Stainless 316 | High Pressure |
| SP-SS-HH-39 | Stainless 316 | 39" (1000 mm)       | Stainless 316 | High Pressure |
| SP-SS-HH-47 | Stainless 316 | 47" (1200 mm)       | Stainless 316 | High Pressure |
| SP-SS-HH-60 | Stainless 316 | 60" (1500mm)        | Stainless 316 | High Pressure |
| SP-SS-HH-72 | Stainless 316 | 72" (1800 mm)       | Stainless 316 | High Pressure |