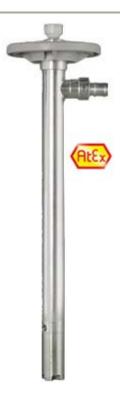

## **Stainless Steel Pump Tubes**

**STANDARD's** Stainless pump tube is engineered for transferring flammable and combustible liquids as well as light oils and suitable chemicals. Robust Stainless Steel 316 offers excellent strength and durability.

## **Technical Data**

| Wetted Materials:         | 316SS, Carbon, Teflon                                                                 |  |  |
|---------------------------|---------------------------------------------------------------------------------------|--|--|
| Maximum Viscosity:        | 1500 cps (mPas) (SP-280P, SP-ENC)<br>750 cps (mPas) (SP-A2)<br>450 cps (mPas) (SP-A1) |  |  |
| Discharge Options:        | 1" (25 mm) /.75" (19 mm) Hose Barb                                                    |  |  |
| Pump Design:              | Seal-less / Centrifugal                                                               |  |  |
| Maximum Specific Gravity: | 1.8                                                                                   |  |  |
| Maximum Temp:             | 175° F (80° C)                                                                        |  |  |
| ATEX Certification:       | GT-CERT 00-2009_01 X II 1/2 G c II B T4                                               |  |  |