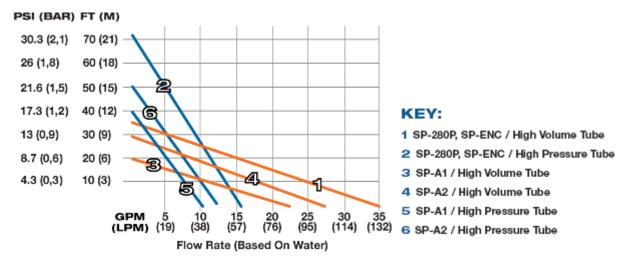

## **Technical Data**

| Wetted Materials:         | 316SS, Carbon, Teflon                                                                 |  |  |
|---------------------------|---------------------------------------------------------------------------------------|--|--|
| Maximum Viscosity:        | 1500 cps (mPas) (SP-280P, SP-ENC)<br>750 cps (mPas) (SP-A2)<br>450 cps (mPas) (SP-A1) |  |  |
| Discharge Options:        | 1" (25 mm) /.75" (19 mm) Hose Barb                                                    |  |  |
| Pump Design:              | Seal-less / Centrifugal                                                               |  |  |
| Maximum Specific Gravity: | 1.8                                                                                   |  |  |
| Maximum Temp:             | 175° F (80° C)                                                                        |  |  |
| ATEX Certification:       | GT-CERT 00-2009_01 X II 1/2 G c II B T4                                               |  |  |

| Model       | Assembly      | Immersion<br>Length | Shaft         | Impeller      |
|-------------|---------------|---------------------|---------------|---------------|
| SP-SS-27    | Stainless 316 | 27" (700 mm)        | Stainless 316 | High Volume   |
| SP-SS-39    | Stainless 316 | 39"(1000 mm)        | Stainless 316 | High Volume   |
| SP-SS-47    | Stainless 316 | 47" (1200 mm)       | Stainless 316 | High Volume   |
| SP-SS-60    | Stainless 316 | 60" (1500 mm)       | Stainless 316 | High Volume   |
| SP-SS-72    | Stainless 316 | 72" (1800 mm)       | Stainless 316 | High Volume   |
| SP-SS-HH-27 | Stainless 316 | 27" (700 mm)        | Stainless 316 | High Pressure |
| SP-SS-HH-39 | Stainless 316 | 39" (1000 mm)       | Stainless 316 | High Pressure |
| SP-SS-HH-47 | Stainless 316 | 47" (1200 mm)       | Stainless 316 | High Pressure |
| SP-SS-HH-60 | Stainless 316 | 60" (1500mm)        | Stainless 316 | High Pressure |
| SP-SS-HH-72 | Stainless 316 | 72" (1800 mm)       | Stainless 316 | High Pressure |